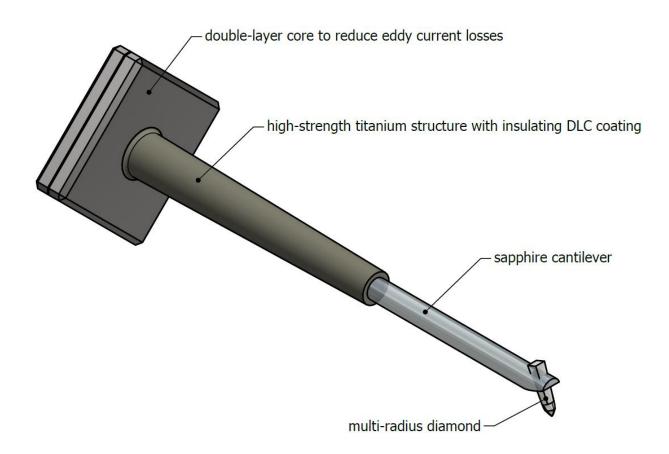

As a result, we hereby introduce our new multi-layer core transducer with titanium/sapphire cantilever. Incredible realistic performance is achieved, while at the same time the tried and trusted EMT typical specs are respected.